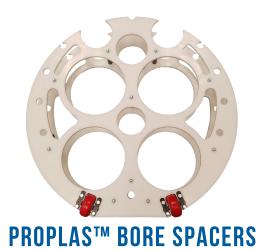

## **DUCT BANK SPACERS AND BORE SPACERS**



PROPLAS™ DUCT SPACERS









### **Product Advantages**

- · Faster, Safer, More Efficient
- Get out of the ground faster (less time on job-site)
- Assembled above ground (much faster and safer)
- Assembled in trench 3-4 times faster than chairs
- Custom Design Flexibility

#### **HUGE LABOR SAVINGS**

## Proplas™ Advantages

- Direct source of material
- Nationwide manufacturing facilities
- UL Listing, Buy American
- American Owned, Family Owned
- Call toll free 800.966.PROS (7767)

BEST PRICES, FASTEST DELIVERY

# **CAL AM PRODUCTS**

Base Spacers



Wedge Seals



**Duct Projectiles** 



Mechanical Plugs



**End Caps**