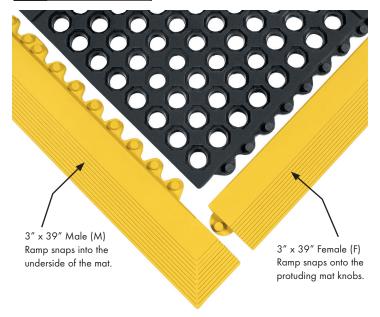

NBR 100% Nitrile- Designed for areas with petrochemicals such as Hydrocarbons, Naphthenes, Paraffins and Petroleum distillates

| Stock Number | Description                                                                      | Net   |        |
|--------------|----------------------------------------------------------------------------------|-------|--------|
|              | 3' x 3' All Purpose Open Mat<br>3' x 3' CFR Open Mat<br>3' x 3' Nitrile Open Mat |       |        |
| Stock Number | Edging                                                                           | Black | Yellow |
|              | 3" x 39" All Purpose Female                                                      |       |        |
|              | 3" x 39" All Purpose Male                                                        |       |        |
|              | 3" x 39" CFR Female                                                              |       |        |
|              | 3" x 39" <b>CFR</b> Male                                                         |       |        |
|              | 3" x 39" Nitrile Female                                                          |       |        |
|              | 3" x 39" Nitrile Male                                                            |       |        |